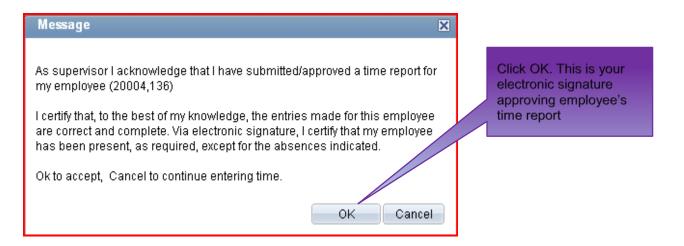

Click the employee's name to access their time report.

**Do not approve an employee's time report until the employee has submitted it** (exception: the employee is not available to submit their time report).