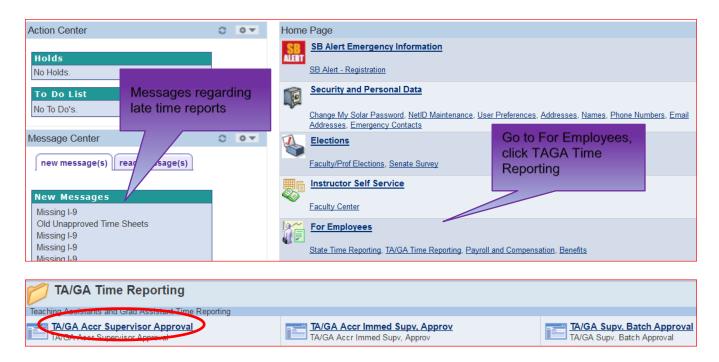

### Approve Employees

- Click the <u>TA/GA Accr Supervisor Approval</u> link to access the time reports for all of the employees that you have approval authorization for in the 3 level "reports to" hierarchy.
- Click the <u>TA/GA Accr Immed Supv</u> link to access the time reports for the employees that report directly to you.

| • | If you prefer the " | 'roster" format, | click Direct | Supv Batcl | h Approval. |
|---|---------------------|------------------|--------------|------------|-------------|
|---|---------------------|------------------|--------------|------------|-------------|