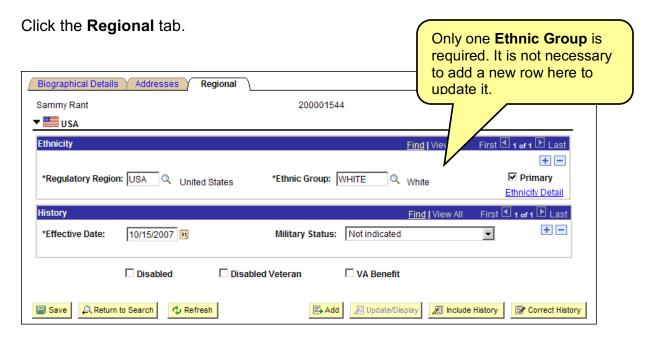

textbf{Names}}$ link on the $\underline{\textbf{Biographical Details}}$ page



To save your changes, click the **Save** button.

#### Correct a Name

Only some users have access to Correct History. Only use it to correct a misspelled name.



Click the Correct History button

Click the **Names** link



### **Update an Existing Address**

#### Click the Addresses tab







### Correct an Address

Only some users have access to Correct History. Only use it to correct a misspelled address.





### Add a New Address Type

#### Click the **Addresses** tab



### **Update Phone and Email Information**

Click the Biographical Details tab.

Make sure that you indicate one Phone and one Email as "Preferred"!



Save To save your changes, click the **Save** button.

### **Update Ethnic Group**



To save your changes, click the **Save** button.

### **Update Visa Permit Information**

To access the Visa/Permit Data page click the link on the Biographical Details page.





### **Update Citizenship Status**

To access the Citizenship page click the link on the Biographical Details page.