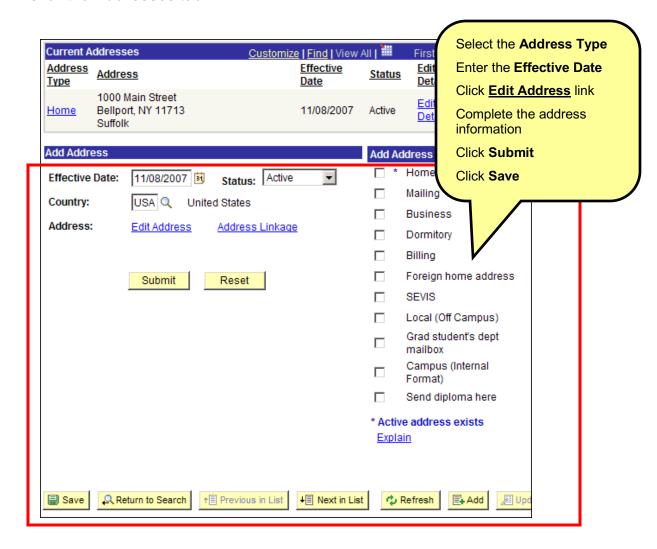

Addresses link 🗐 Sav № Update/Display History (or the Addresses tab at the top) to add or update an address Click the Visa/Permit Data link or the Citizenship link to go to these pages

### Add or Update a Name

# Click the $\underline{\textbf{Names}}$ link on the $\underline{\textbf{Biographical Details}}$ page



To save your changes, click the **Save** button.

#### Correct a Name

Only some users have access to Correct History. Only use it to correct a misspelled name.



Click the Correct History button

Click the **Names** link



### **Update an Existing Address**

#### Click the Addresses tab







### Correct an Address

Only some users have access to Correct History. Only use it to correct a misspelled address.





### Add a New Address Type

#### Click the **Addresses** tab



### **Update Phone and Email Information**

Click the Biographical Details tab.

Make sure that you indicate one Phone and one Email as "Preferred"!



Save To save your changes, click the **Save** button.

### **Update Ethnic Group**



To save your changes, click the **Save** button.

### **Update Visa Permit Information**

To access the Visa/Permit Data page click the link on the Biographical Details page.





### **Update Citizenship Status**

To access the Citizenship page click the link on the Biographical Details page.