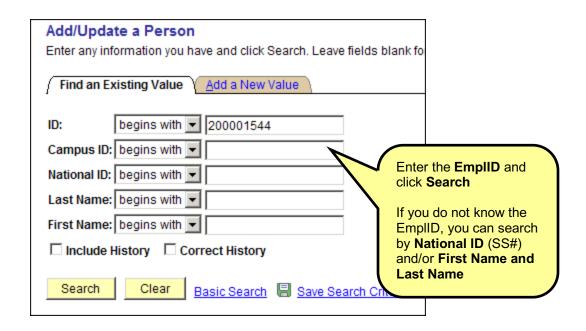

### Navigation:

**Student Admissions > Application Maintenance > Add/Update a Person** 

Review the information on the following pages and make the necessary updates.