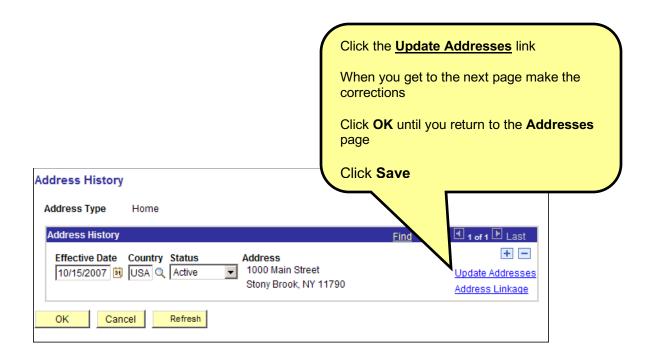

nd Email Address here Add Visa/Permit Data Citizenship Click the Addresses link 🗐 Sav № Update/Display History (or the Addresses tab at the top) to add or update an address Click the Visa/Permit Data link or the Citizenship link to go to these pages

### Add or Update a Name

# Click the $\underline{\textbf{Names}}$ link on the $\underline{\textbf{Biographical Details}}$ page



To save your changes, click the **Save** button.

#### Correct a Name

Only some users have access to Correct History. Only use it to correct a misspelled name.



Click the Correct History button

Click the **Names** link



### **Update an Existing Address**

#### Click the Addresses tab







### Correct an Address

Only some users have access to Correct History. Only use it to correct a misspelled address.





### Add a New Address Type

#### Click the **Addresses** tab



### **Update Phone and Email Information**

Click the Biographical Details tab.

Make sure that you indicate one Phone and one Email as "Preferred"!



Save To save your changes, click the **Save** button.

### **Update Ethnic Group**



To save your changes, click the **Save** button.

### **Update Visa Permit Information**

To access the Visa/Permit Data page click the link on the Biographical Details page.





### **Update Citizenship Status**

To access the Citizenship page click the link on the Biographical Details page.