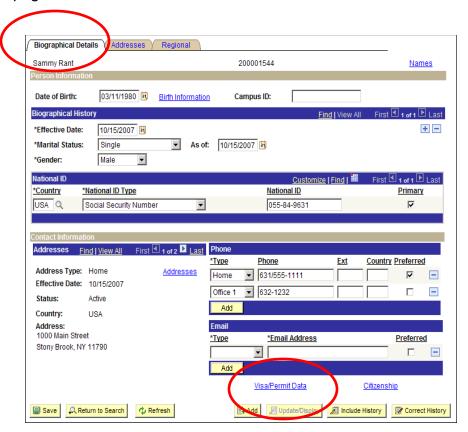

#### Overview of the Biographical Details tab Click the Names link to add or update a name Biographical Details Addresses Regional 200001544 Sammy Rant **Names** Date of Birth is required. Click the Birth Date of Birth: 03/11/1980 Campus ID: Birth Information **Information link** to Biographical History enter the Birth Country. + -\*Effective Date: 10/15/2007 \*Marital Status: Single As of: 10/15/2007 Insert a new row here to Male • \*Gender: update the Marital National ID First 1 of 1 Last Status and Gender \*Country \*National ID Type National ID **Primary** 055-84-9631 USA Q Social Security Number -굣 National ID (Social Security Number) is Addresses <u>Find | View All</u> First 1 of 2 Last required here \*Type **Phone** <u>Ext</u> Country Preferred Address Type: Home <u>Addresses</u> Home ▼ 631/555-1111 Effective Date: 10/15/2007 ▼ 632-1232 \_ Office 1 Status: Active Add Country: Email Address: 1000 Main Street \*Email Address Preferred \*Type Add and update **Phone** Stony Brook, NY 11790 ▼ and Email Address here Add Visa/Permit Data Citizenship Click the Addresses link 🗐 Sav № Update/Display History (or the Addresses tab at the top) to add or update an address Click the Visa/Permit Data link or the Citizenship link to go to these pages