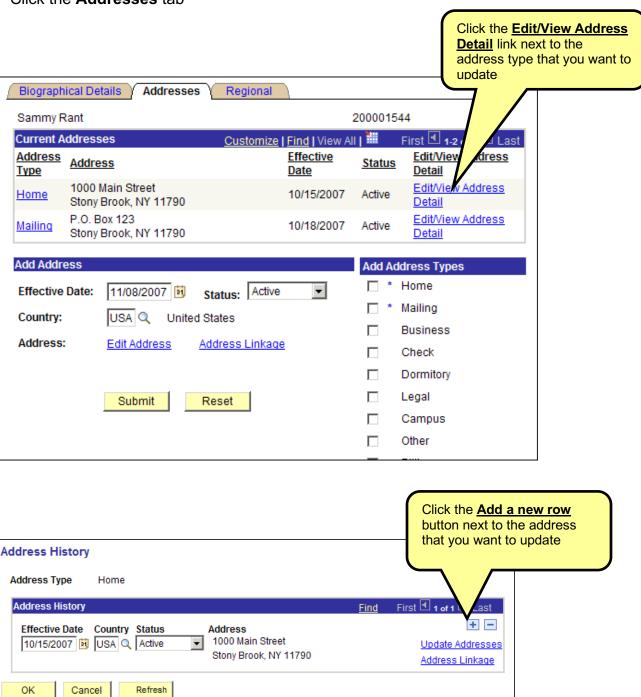

d Country: Email Address: 1000 Main Street \*Email Address Preferred \*Type Add and update **Phone** Stony Brook, NY 11790 ▼ and Email Address here Add Visa/Permit Data Citizenship Click the Addresses link 🗐 Sav № Update/Display History (or the Addresses tab at the top) to add or update an address Click the Visa/Permit Data link or the Citizenship link to go to these pages

### Add or Update a Name

# Click the $\underline{\textbf{Names}}$ link on the $\underline{\textbf{Biographical Details}}$ page



To save your changes, click the **Save** button.

#### Correct a Name

Only some users have access to Correct History. Only use it to correct a misspelled name.



Click the Correct History button

Click the **Names** link



### **Update an Existing Address**

#### Click the Addresses tab







### Correct an Address

Only some users have access to Correct History. Only use it to correct a misspelled address.





### Add a New Address Type

#### Click the **Addresses** tab



### **Update Phone and Email Information**

Click the Biographical Details tab.

Make sure that you indicate one Phone and one Email as "Preferred"!



Save To save your changes, click the **Save** button.

### **Update Ethnic Group**



To save your changes, click the **Save** button.

### **Update Visa Permit Information**

To access the Visa/Permit Data page click the link on the Biographical Details page.





### **Update Citizenship Status**

To access the Citizenship page click the link on the Biographical Details page.