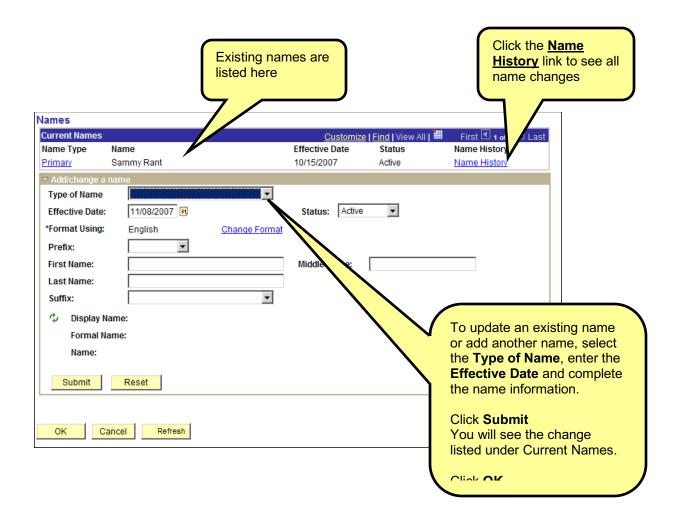

### Add or Update a Name

# Click the $\underline{\textbf{Names}}$ link on the $\underline{\textbf{Biographical Details}}$ page

To save your changes, click the **Save** button.