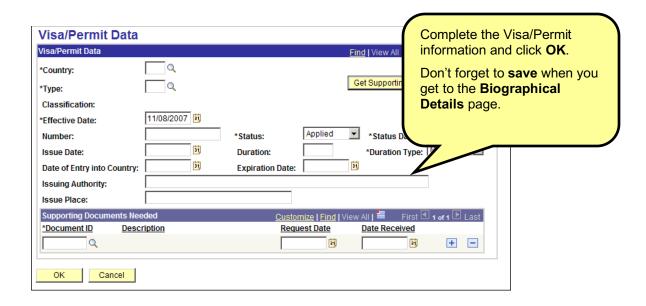

### **Update Visa Permit Information**

To access the Visa/Permit Data page click the link on the Biographical Details page.