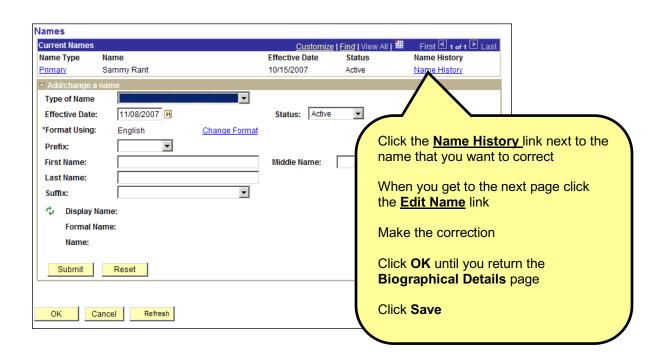

#### Correct a Name

Only some users have access to Correct History. Only use it to correct a misspelled name.

Click the Correct History button

Click the **Names** link