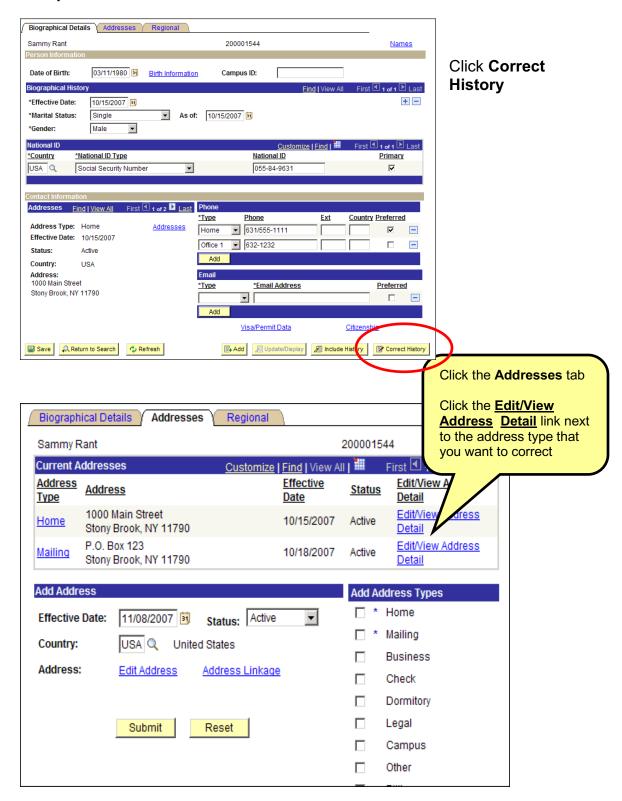

### Correct an Address

Only some users have access to Correct History. Only use it to correct a misspelled address.