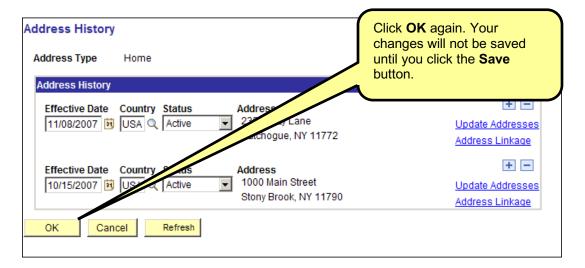

untry: Email Address: 1000 Main Street \*Email Address Preferred \*Type Add and update **Phone** Stony Brook, NY 11790 ▼ and Email Address here Add Visa/Permit Data Citizenship Click the Addresses link 🗐 Sav № Update/Display History (or the Addresses tab at the top) to add or update an address Click the Visa/Permit Data link or the Citizenship link to go to these pages

### Add or Update a Name

# Click the $\underline{\textbf{Names}}$ link on the $\underline{\textbf{Biographical Details}}$ page



To save your changes, click the **Save** button.

#### Correct a Name

Only some users have access to Correct History. Only use it to correct a misspelled name.



Click the Correct History button

Click the **Names** link



### **Update an Existing Address**

#### Click the Addresses tab







### Correct an Address

Only some users have access to Correct History. Only use it to correct a misspelled address.





### Add a New Address Type

#### Click the **Addresses** tab



### **Update Phone and Email Information**

Click the Biographical Details tab.

Make sure that you indicate one Phone and one Email as "Preferred"!



Save To save your changes, click the **Save** button.

### **Update Ethnic Group**



To save your changes, click the **Save** button.

### **Update Visa Permit Information**

To access the Visa/Permit Data page click the link on the Biographical Details page.





### **Update Citizenship Status**

To access the Citizenship page click the link on the Biographical Details page.