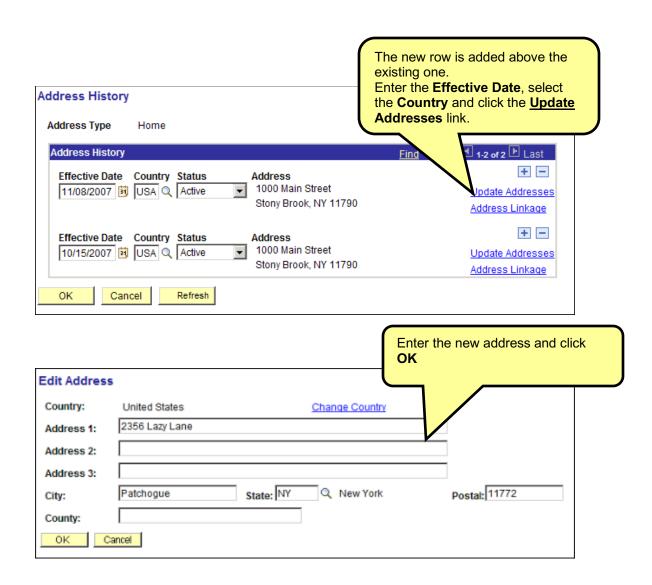

Country: Email Address: 1000 Main Street \*Email Address Preferred \*Type Add and update **Phone** Stony Brook, NY 11790 ▼ and Email Address here Add Visa/Permit Data Citizenship Click the Addresses link 🗐 Sav № Update/Display History (or the Addresses tab at the top) to add or update an address Click the Visa/Permit Data link or the Citizenship link to go to these pages

### Add or Update a Name

# Click the $\underline{\textbf{Names}}$ link on the $\underline{\textbf{Biographical Details}}$ page



To save your changes, click the **Save** button.

#### Correct a Name

Only some users have access to Correct History. Only use it to correct a misspelled name.



Click the Correct History button

Click the **Names** link



### **Update an Existing Address**

#### Click the Addresses tab







### Correct an Address

Only some users have access to Correct History. Only use it to correct a misspelled address.





### Add a New Address Type

#### Click the **Addresses** tab



### **Update Phone and Email Information**

Click the Biographical Details tab.

Make sure that you indicate one Phone and one Email as "Preferred"!



Save To save your changes, click the **Save** button.

### **Update Ethnic Group**



To save your changes, click the **Save** button.

### **Update Visa Permit Information**

To access the Visa/Permit Data page click the link on the Biographical Details page.





### **Update Citizenship Status**

To access the Citizenship page click the link on the Biographical Details page.