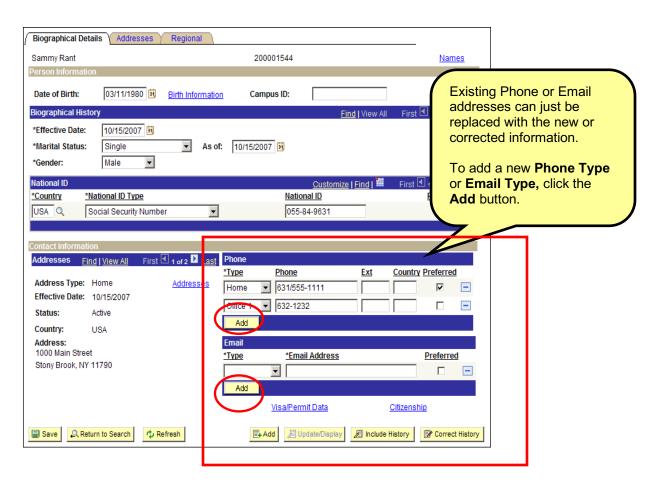

#### Overview of the Biographical Details tab Click the Names link to add or update a name Biographical Details Addresses Regional 200001544 Sammy Rant **Names** Date of Birth is required. Click the Birth Date of Birth: 03/11/1980 Campus ID: Birth Information **Information link** to Biographical History enter the Birth Country. + -\*Effective Date: 10/15/2007 \*Marital Status: Single As of: 10/15/2007 Insert a new row here to Male • \*Gender: update the Marital National ID First 1 of 1 Last Status and Gender \*Country \*National ID Type National ID **Primary** 055-84-9631 USA Q Social Security Number -굣 National ID (Social Security Number) is Addresses <u>Find | View All</u> First 1 of 2 Last required here \*Type **Phone** <u>Ext</u> Country Preferred Address Type: Home <u>Addresses</u> Home ▼ 631/555-1111 Effective Date: 10/15/2007 ▼ 632-1232 \_ Office 1 Status: Active Add Country: Email Address: 1000 Main Street \*Email Address Preferred \*Type Add and update **Phone** Stony Brook, NY 11790 ▼ and Email Address here Add Visa/Permit Data Citizenship Click the Addresses link 🗐 Sav № Update/Display History (or the Addresses tab at the top) to add or update an address Click the Visa/Permit Data link or the Citizenship link to go to these pages

### **Update Phone and Email Information**

Click the Biographical Details tab.

Make sure that you indicate one Phone and one Email as "Preferred"!

Save To save your changes, click the **Save** button.