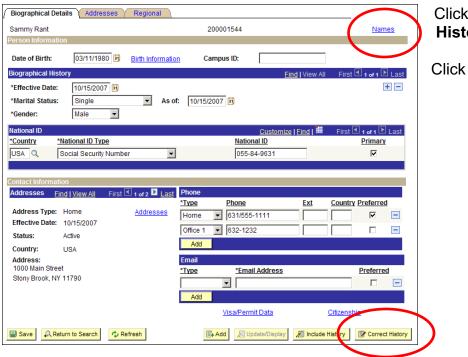

#### Overview of the Biographical Details tab Click the Names link to add or update a name Biographical Details Addresses Regional 200001544 Sammy Rant **Names** Date of Birth is required. Click the Birth Date of Birth: 03/11/1980 Campus ID: Birth Information **Information link** to Biographical History enter the Birth Country. + -\*Effective Date: 10/15/2007 \*Marital Status: Single As of: 10/15/2007 Insert a new row here to Male • \*Gender: update the Marital National ID First 1 of 1 Last Status and Gender \*Country \*National ID Type National ID **Primary** 055-84-9631 USA Q Social Security Number -굣 National ID (Social Security Number) is Addresses <u>Find | View All</u> First 1 of 2 Last required here \*Type **Phone** <u>Ext</u> Country Preferred Address Type: Home <u>Addresses</u> Home ▼ 631/555-1111 Effective Date: 10/15/2007 ▼ 632-1232 \_ Office 1 Status: Active Add Country: Email Address: 1000 Main Street \*Email Address Preferred \*Type Add and update **Phone** Stony Brook, NY 11790 ▼ and Email Address here Add Visa/Permit Data Citizenship Click the Addresses link 🗐 Sav № Update/Display History (or the Addresses tab at the top) to add or update an address Click the Visa/Permit Data link or the Citizenship link to go to these pages