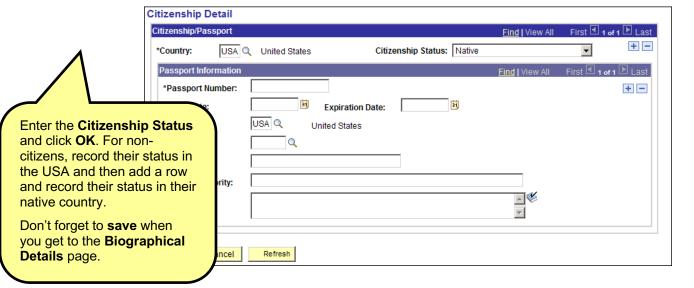

### **Update Citizenship Status**

To access the Citizenship page click the link on the Biographical Details page.