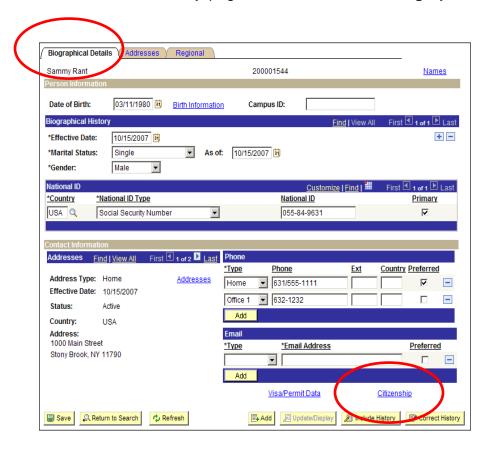

### **Update Citizenship Status**

To access the Citizenship page click the link on the Biographical Details page.